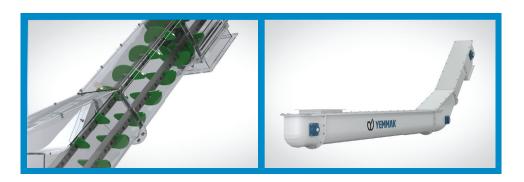

# **DRAG CONVEYOR**

#### **DRAG CONVEYOR**

Especially used to carry the granular and pellet feeds horizontally and angular. Drag conveyors are made from galvanized steel sheets and have a long economic life.

The safest and efficient propulsion system amongst chain drive gear motor or belt drive gear motor options can be chose depending on the power of propulsion engine. Standard overflow sensor ensures work safety. Drum gears are manufactured from corrosion-resisting heat treated steel.