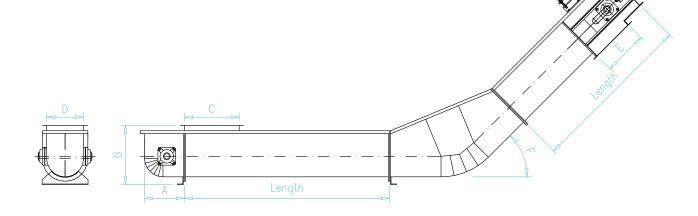

### **USAGE AREAS**

- Feed mills
- Pellet mills
- Micro dosing facilities
- Fish feed mills
- Chemical plants

| MODEL       | DIMENSIONS (mm) |     |     |     |     |         | ROTATION | VELOCITY | CAPACITY |   |
|-------------|-----------------|-----|-----|-----|-----|---------|----------|----------|----------|---|
|             | A               | В   | C   | D   | E   | F (max) | (dev/dk) | (m/s)    | (m³/h)   | I |
| RCC 220x280 | 400             | 440 | 500 | 220 | 350 | 60°     | 60       | 0,4      | 20       |   |
| RCC 330x420 | 365             | 540 | 500 | 330 | 400 | 60°     | 45       | 0,5      | 70       |   |